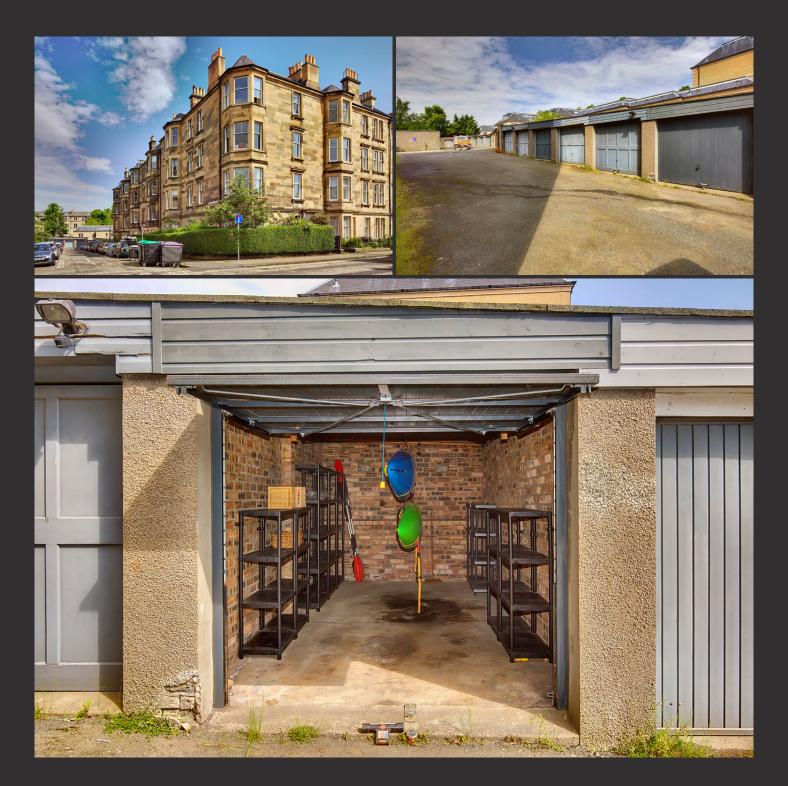

## Summary

This single garage is situated in the Marchmont area of the city and offers an ideal opportunity for those looking for private parking or storage facilities. The garage forms part of a communal block at the end of a residential street, just over two miles from the heart of the city. The garage features an up and over door and is fitted with a light.

## **Features**

- Single garage in Marchmont
- Part of a communal block at the end of a residential street
- Features an up and over door and a light
- Ideal for parking or storage
- Close by water supply serving garages