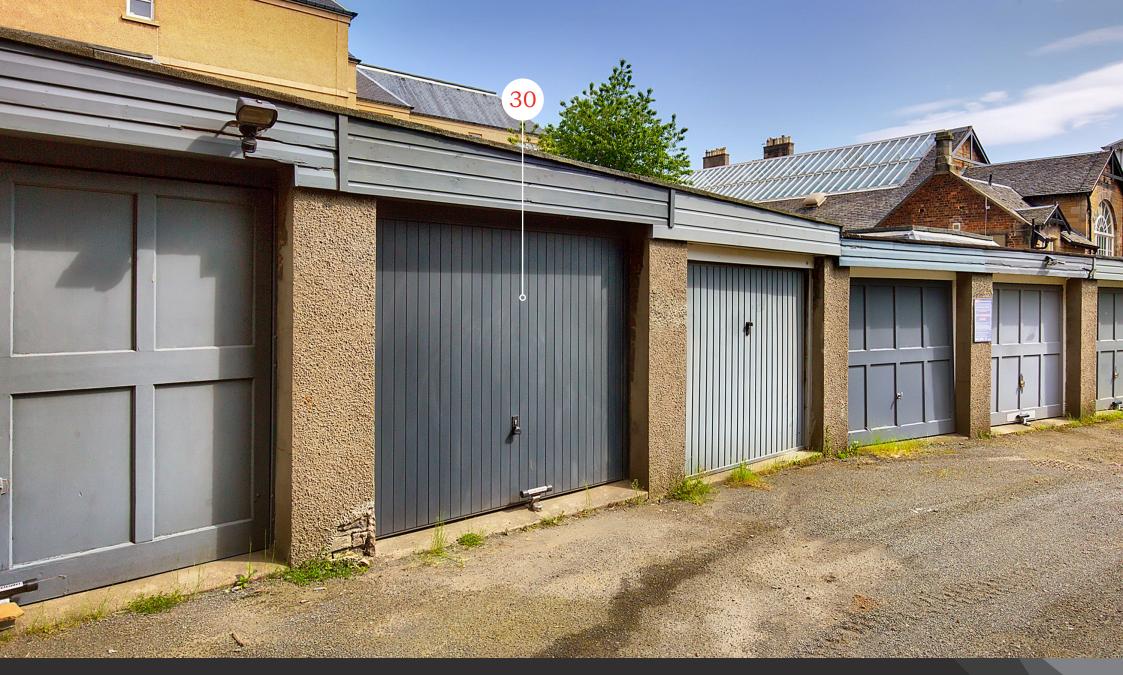

Garage 30 Strathfillan Road, Marchmont, Edinburgh, EH9 2AG

## Summary

This single garage is situated in the Marchmont area of the city and offers an ideal opportunity for those looking for private parking or storage facilities. The garage forms part of a communal block at the end of a residential street, just over two miles from the heart of the city. The garage features an up and over door and is fitted with a light.

## **Features**

- Single garage in Marchmont
- Part of a communal block at the end of a residential street
- Features an up and over door and a light
- Ideal for parking or storage
- Close by water supply serving garages