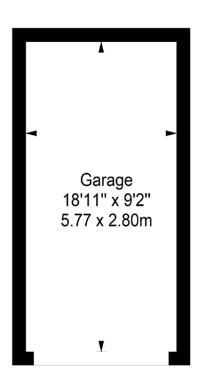

## Floorplan

**Ground Floor** 

Approx. 16.2 sq. metres (174.4 sq. feet)

Total area: approx. 16.2 sq. metres (174.4 sq. feet)

20-22 Torphichen Street, Edinburgh, EH3 8JB 0131 337 7771 www.clancys-solicitors.co.uk