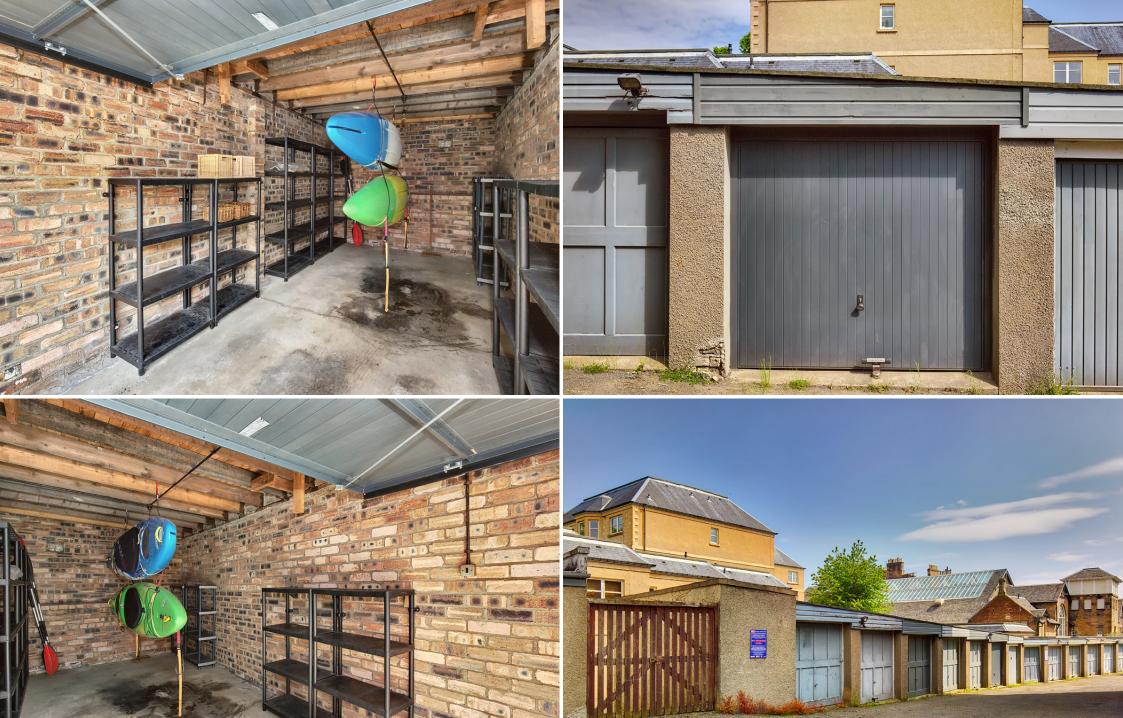

## Summary

This single garage is situated in the Marchmont area of the city and offers an ideal opportunity for those looking for private parking or storage facilities. The garage forms part of a communal block at the end of a residential street, just over two miles from the heart of the city. The garage features an up and over door and is fitted with a light.

## **Features**

- Single garage in Marchmont
- Part of a communal block at the end of a residential street
- Features an up and over door and a light
- Ideal for parking or storage
- Close by water supply serving garages